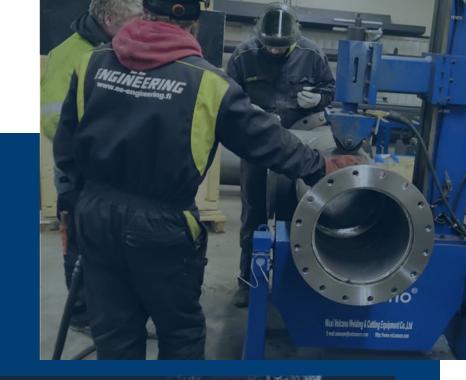

### **WORKSHOP EQUIPMENT**

#### **Welding Machines**

4x Kemppi X8 welding stations

8x Kemppi Fittweld EVO 300 Welding machines

2x Kemppi Master Tig 325 DC G

2x Kemppi Master Tig MLS 3000