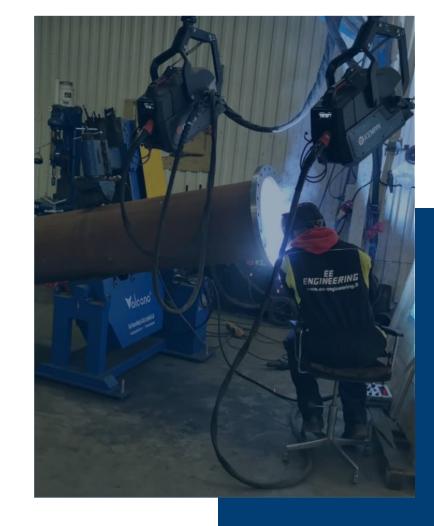

#### **Welding Machines**

4x Kemppi X8 welding stations

8x Kemppi Fittweld EVO 300 Welding machines

2x Kemppi Master Tig 325 DC G

2x Kemppi Master Tig MLS 3000

#### **Software**

Autodesk Plant 3D Autodesk Inventor Autodesk Navisworks Kemppi WeldEye

Pipe Production ———