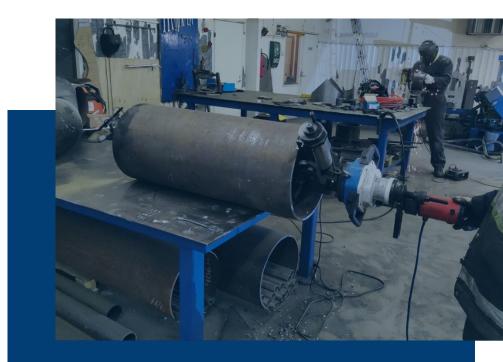

### **WORKSHOP EQUIPMENT**

#### **Pipe Rotators**

2x 20-600mm, 1000kg capacity

#### **Mechanical Bevelling**

1x AOTAI TCM-630 1x AOTAI ISY-250 1x AOTAI ISY-351