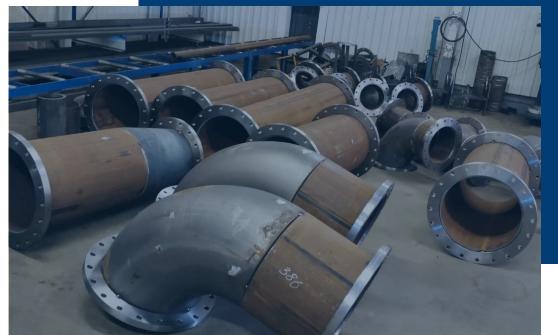

#### **Production Of**

- > PREFABRICATED PIPES
- > EQUIPMENTSKIDS
- > STEEL STRUCTURES

EE ENGINEERING Workshop Equipment ——

# PIPE FABRICATION CAPABILITIES

15t / Month Carbon steel DN10-DN500

5t / Month Inox DN10-DN150

5t / Month GRE DN50-DN350

Annual Pipe Production ———